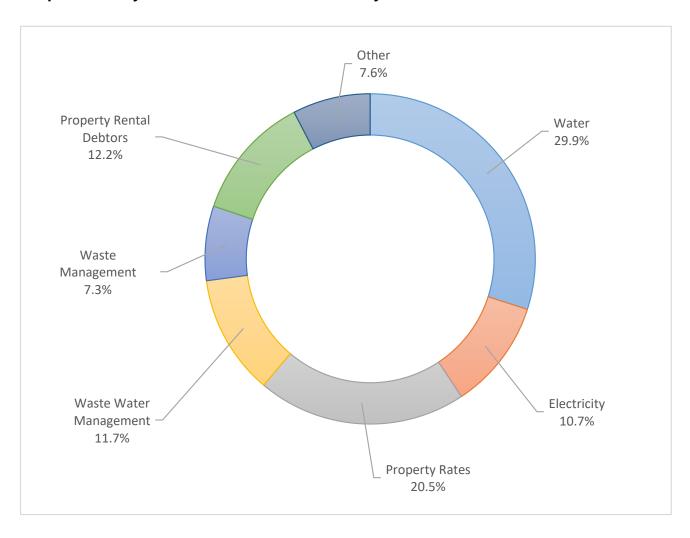

#### **DEBTORS**

Debt management is carried out in terms of the City's Credit Control and Debt Collection bylaw and Policy. Outstanding debtors per category are reflected in the table below.

| Debtors R Thousands | Current - 0 to 30 days | 31-60 Days | 61 days and<br>over | TOTAL     |
|---------------------|------------------------|------------|---------------------|-----------|
| Water               | 426 913                | 85 964     | 2 082 613           | 2 595 489 |
| Electricity         | 1 180 290              | 91 397     | 772 685             | 2 044 372 |
| Rates               | 855 328                | 107 897    | 1 456 946           | 2 420 171 |
| Sewerage            | 215 154                | 41 308     | 820 004             | 1 076 467 |
| Refuse              | 107 435                | 21 228     | 504 962             | 633 625   |