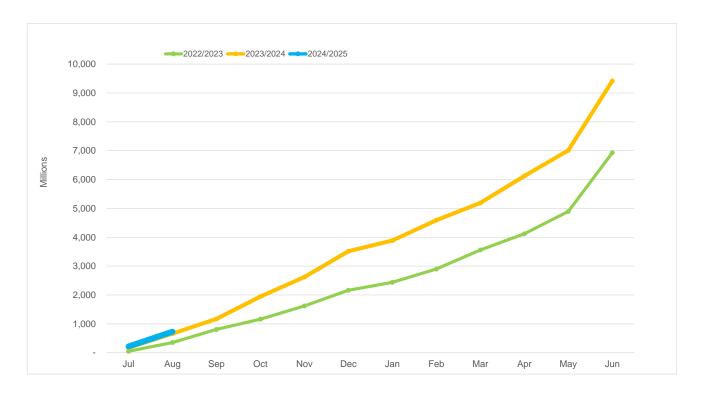

The report sets out the financial particulars in the format prescribed by the MFMA and the MBRR. It also provides a high level overview of the organisation's financial viability and sustainability.

The '2023/24 Provisional Outcome' columns in the ensuing tables have been populated with pre-audited figures and are provisional where final figures are not available yet.