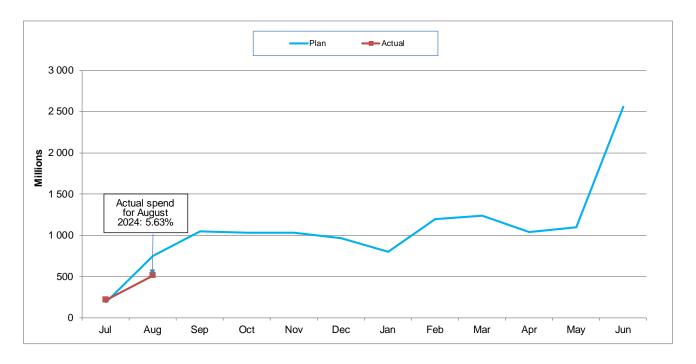

#### **CAPITAL BUDGET**

| Capital Budget                          | Budget<br>2024/25 | YearTD<br>budget<br>2024/25 | YearTD actual<br>2024/25 | YTD variance | Full Year<br>Forecast |
|-----------------------------------------|-------------------|-----------------------------|--------------------------|--------------|-----------------------|
| Total Capital Expenditure (R'Thousands) | 12 965 375        | 943 266                     | 729 352                  | (213 914)    | 11 798 535            |