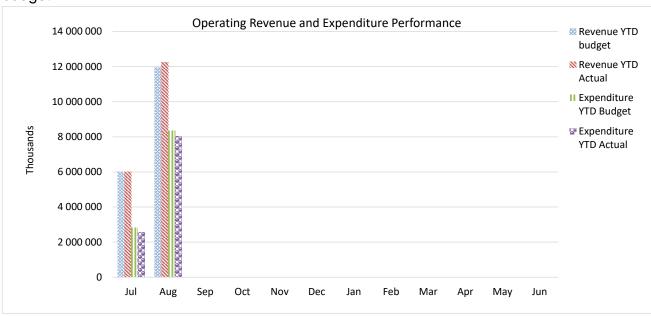

## **OPERATING BUDGET**

| Operating Budget R'Thousands                                                   | Budget<br>2024/25 | YearTD<br>budget<br>2024/25 | YearTD actual<br>2024/25 | YTD variance | Full Year<br>Forecast |
|--------------------------------------------------------------------------------|-------------------|-----------------------------|--------------------------|--------------|-----------------------|
| Total Revenue (excl. capital transfers and contributions, and water inventory) | 62 115 621        | 11 737 260                  | 11 998 519               | 261 259      | 62 101 963            |
| Total Expenditure (excl. water inventory)                                      | 58 950 400        | 7 939 954                   | 7 581 827                | (358 128)    | 58 948 530            |
| Surplus/(Deficit)                                                              | 3 165 222         | 3 797 306                   | 4 416 693                | 619 387      | 3 153 432             |

#### **CAPITAL BUDGET**

| Capital Budget                          | Budget<br>2024/25 | YearTD<br>budget<br>2024/25 | YearTD actual<br>2024/25 | YTD variance | Full Year<br>Forecast |
|-----------------------------------------|-------------------|-----------------------------|--------------------------|--------------|-----------------------|
| Total Capital Expenditure (R'Thousands) | 12 965 375        | 943 266                     | 729 352                  | (213 914)    | 11 798 535            |